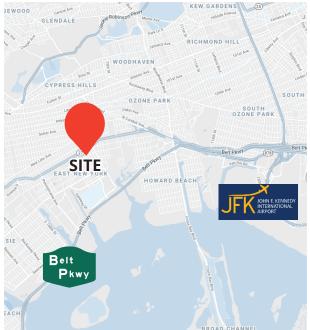

## **TRANSPORTATION**

MINUTES TO BELT PKWY. Pkwy

MINUTES FROM JFK INT'L AIRPORT!