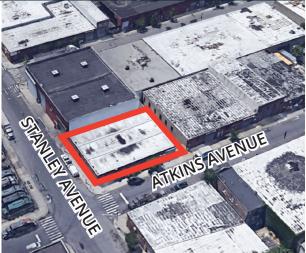

## **CORNER LOCATION - MANUFACTURING PLANT/WAREHOUSE** 616 ATKINS AVENUE - SPRING CREEK BROOKLYN, NY

**BLOCK/LOT** 4500/30

**BUILDING SIZE** 7,000 SF WITH OFFICE SPACE

**LOADING** 1 OVERHEAD DOOR

**CEILING HEIGHT** 15 FOOT CLEAR CEILING HEIGHT