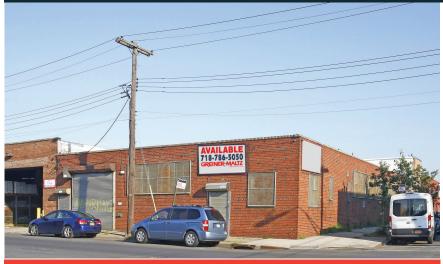

## **CORNER LOCATION - MANUFACTURING PLANT/WAREHOUSE** 616 ATKINS AVENUE - SPRING CREEK BROOKLYN, NY

**BLOCK/LOT** 4500/30

**BUILDING SIZE** 7,000 SF WITH OFFICE SPACE

**LOADING** 1 OVERHEAD DOOR

**CEILING HEIGHT** 15 FOOT CLEAR CEILING HEIGHT

**POWER** 600 AMPS

**ZONING** M1-1